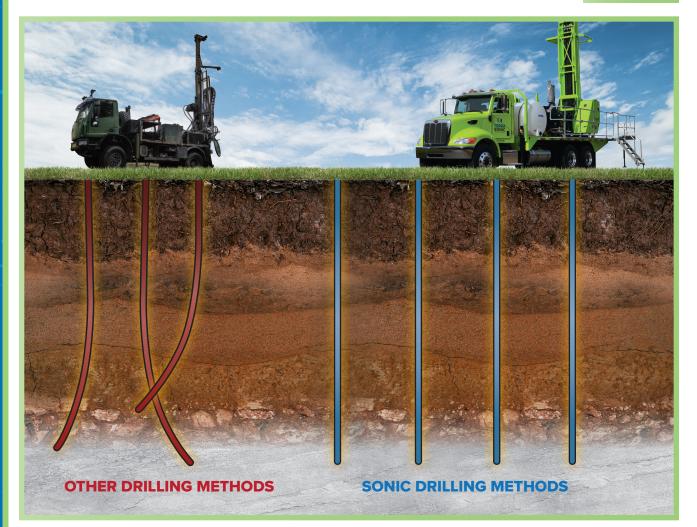

### **Geothermal Loop Installation Benefits**

- SPM method installs straight boreholes with geothermal engineering design depth and location for thermal loops
- Minimizes the probability of unintended intersections between close spaced boreholes
- The thermal loops installation and grouting are expedited due to the extraordinary level of straightness
- Maximizes potential thermal energy use due to maintaining subsurface borehole spacing
- Boreholes are evenly spaced apart at the top, bottom, and throughout the length of the hole
- Reduces the number of boreholes required
- Loop grout is installed centralized in boring and around the loop. This is not the case with spiral or drifting borehole impact.