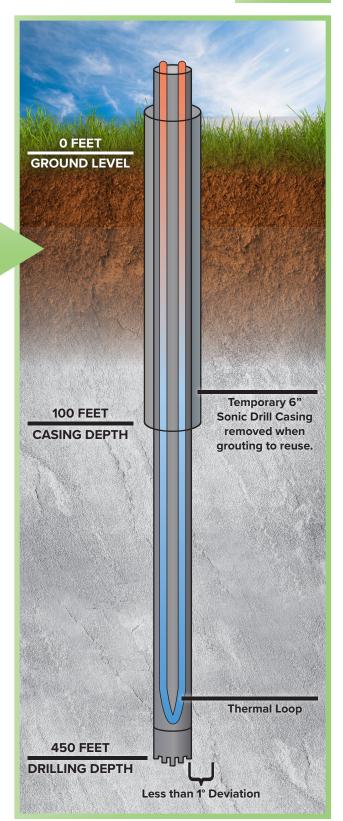

#### Our proprietary Sonic Percussive Method (SPM) for drilling is producing amazing borehole deviation results.

- Less than 1° of deviation at the depth of 450 ft.
- Results verified over a series of serveral boreholes drilled to 450 ft.

#### **DID WE MENTION**

We cased to 100 ft., completed in bedrock to 460 ft., installed the loop, and grouted... *all before lunch*.